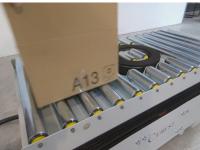

## Handling of packaging cardboards

Mechanical engineering

Realizations

Cabling

Machines

The lifting table is positioned at our customer's site upstream of a strapping machine. It is used for the **handling of packaging cardboards**.

The lifting table is equipped with handling rollers and a slewing ring.

It is controlled with 2 mechanical levers:

**Lever 1**: Table top and bottom position

Lever 2: Upper and lower position of the slewing ring to be able to rotate a carton manually by 180°.