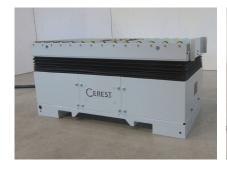

## Handling of packaging cardboards

Mechanical engineering

Realizations

Cabling

Machines

The lifting table is positioned at our customer's site upstream of a strapping machine. It is used for the **handling of packaging cardboards**.

The lifting table is equipped with handling rollers and a slewing ring.

It is controlled with 2 mechanical levers:

**Lever 1**: Table top and bottom position

Lever 2: Upper and lower position of the slewing ring to be able to rotate a carton manually by 180°.

## SPECIFICATIONS:

- Length 1200mm
- Width 600mm
- Height from 600 to 800 mm
- · Load capacity up to 80 kg

Reference: 3308

Project added the 06/02/20