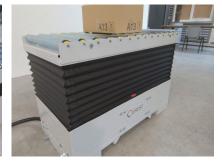

## Handling of packaging cardboards

Mechanical engineering

Realizations

Cabling

Machines

The lifting table is positioned at our customer's site upstream of a strapping machine. It is used for the **handling of packaging cardboards**.

The lifting table is equipped with handling rollers and a slewing ring.

It is controlled with 2 mechanical levers:

**Lever 1**: Table top and bottom position

Lever 2: Upper and lower position of the slewing ring to be able to rotate a carton manually by 180°.

## SPECIFICATIONS:

- Length 1200mm
- Width 600mm
- Height from 600 to 800 mm
- · Load capacity up to 80 kg

Reference: 3308

Project added the 06/02/20