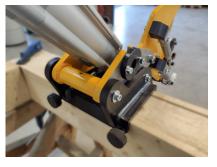

## **Articulated taping machine**

for automatic production line

This taping machine is installed on a coil production line and **allows the application of an adhesive tape** at the end of the reel.

The pneumatic movement allows the blanket roller to be applied against the product to be taped, with **a high effort due to the toggle effect** created by the mechanism.

A pneumatically driven blade cuts the tape at the end of the operation.

The diversions roller arrangement allows a **homogeneous unwinding and makes the process more reliable**.

Roll replenishment is facilitated by the design and layout of the various elements

## SPECIFICATIONS:

- Large diameter adhesive tape (Ø270mm)
- For coils from Ø100 to Ø300mm
- 3 pneumatic movements
- Quick clamping for adjusting the position of the sub-assembly on the support beam

Ref: 3590 Leistung hinzugefügt 31/03/21