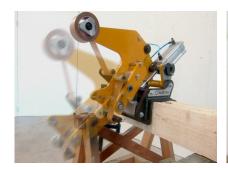

## **Articulated taping machine**

for automatic production line

This taping machine is installed on a coil production line and **allows the application of an adhesive tape** at the end of the reel.

The pneumatic movement allows the blanket roller to be applied against the product to be taped, with **a high effort due to the toggle effect** created by the mechanism.

A pneumatically driven blade cuts the tape at the end of the operation.

The diversions roller arrangement allows a **homogeneous unwinding and makes the process more reliable**.

Roll replenishment is facilitated by the design and layout of the various elements

## SPECIFICATIONS:

- Large diameter adhesive tape (Ø270mm)
- For coils from Ø100 to Ø300mm
- 3 pneumatic movements
- Quick clamping for adjusting the position of the sub-assembly on the support beam

Ref: 3590 Leistung hinzugefügt 31/03/21