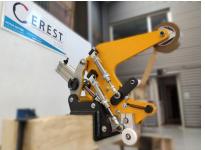

## **Articulated taping machine**

for automatic production line

This taping machine is installed on a coil production line and **allows the application of an adhesive tape** at the end of the reel.

The pneumatic movement allows the blanket roller to be applied against the product to be taped, with **a high effort due to the toggle effect** created by the mechanism.

A pneumatically driven blade cuts the tape at the end of the operation.

The diversions roller arrangement allows a **homogeneous unwinding and makes the process more reliable**.

Roll replenishment is facilitated by the design and layout of the various elements

## SPECIFICATIONS:

- Large diameter adhesive tape (Ø270mm)
- For coils from Ø100 to Ø300mm
- 3 pneumatic movements
- Quick clamping for adjusting the position of the sub-assembly on the support beam

Ref: 3590 Leistung hinzugefügt 31/03/21