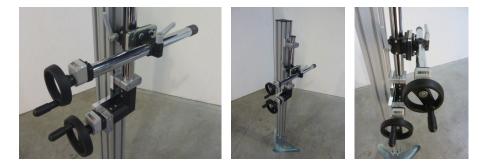

Ink jet printhead positioning

Mechanical engineering

Realizations

🔘 Cabling

O Machines

This **2-axis adjustment device**, one vertical and one horizontal, allows the rapid positioning of an inkjet printing gun, or various nozzles, when changing production campaigns.

Equipped with **quick-locking nuts** and **two 4-digit position indicators**, process references can be identified and replicated repeatedly.

SPECIFICATIONS :

- Vertical stroke 200mm (adaptable)
- Horizontal stroke 200mm (adaptable)
- Nominal height 1450mm (upgradeable)
- 2 handwheels with foldable handle