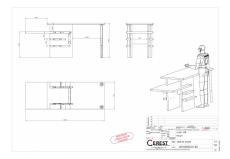

## Massive and robust design

Mechanical engineering

Realizations

O Cabling

Machines

Presentation workbench offering a raw and original design.

These 2 cantilevered trays allow significant flexibility in layout.

Built only by beech 40mm thickness, its use is resistant to the most severe stresses.

Dimensions are adaptable on request.

## CHARACTERISTICS:

- Worktop height 75 and 96 cm
- CPL Beech ep. 40mm
- · Natural finish as standard or vitrified
- High-end option possible without visible screws
- Overall dimension 220 \* 75 \* 960
- Weight: approx. 150kg