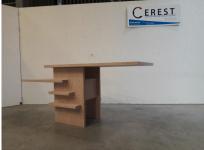

## Massive and robust design

Mechanical engineering

Realizations

O Cabling

Machines

Presentation workbench offering a raw and original design.

These 2 cantilevered trays allow significant flexibility in layout.

Built only by beech 40mm thickness, its use is resistant to the most severe stresses.

Dimensions are adaptable on request.

## CHARACTERISTICS:

- Worktop height 75 and 96 cm
- CPL Beech ep. 40mm
- · Natural finish as standard or vitrified
- High-end option possible without visible screws
- Overall dimension 220 \* 75 \* 960
- Weight: approx. 150kg