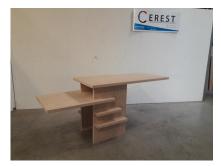

## Massive and robust design

Mechanical engineering

Realizations

O Cabling

Machines

Presentation workbench offering a raw and original design.

These 2 cantilevered trays allow significant flexibility in layout.

Built only by beech 40mm thickness, its use is resistant to the most severe stresses.

Dimensions are adaptable on request.

## CHARACTERISTICS:

- Worktop height 75 and 96 cm
- CPL Beech ep. 40mm
- · Natural finish as standard or vitrified
- High-end option possible without visible screws
- Overall dimension 220 \* 75 \* 960
- Weight: approx. 150kg