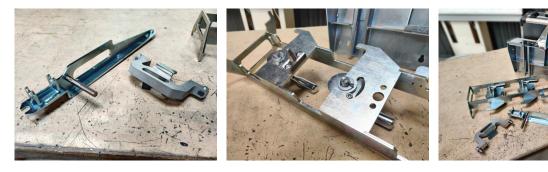

## Welding jigs

for CEREST turners

Mechanische Studien

Realisierungen

🔾 Verkabelung

O Steuerungen

Consisting of **3 new tools** in addition to a previous one delivered **to increase our customer's product range**.

These tools are intended for one of our previous realizations.

The 'series in progress' storage toolbox has been redesigned in order to integrate them.

Particular care was taken during the design to avoid the risk of positioning errors.

Each tool location is identified to facilitate the change of series.

SPECIFICATIONS :

- 3 additional product configurations, bringing the customer's reference to 24
- Tools in electro-galvanized steel
- 8 storage configurations for easy access during production