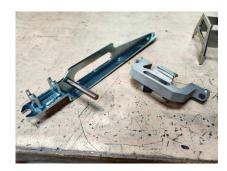

These tools are intended for one of our previous realizations.

The 'series in progress' storage toolbox has been redesigned in order to integrate them.

Particular care was taken during the design to avoid the risk of positioning errors.

Each tool location is identified to facilitate the change of series.

## SPECIFICATIONS:

- 3 additional product configurations, bringing the customer's reference to 24
- Tools in electro-galvanized steel
- 8 storage configurations for easy access during production

Reference: 3526