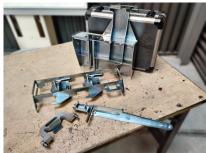

These tools are intended for one of our previous realizations.

The 'series in progress' storage toolbox has been redesigned in order to integrate them.

Particular care was taken during the design to avoid the risk of positioning errors.

Each tool location is identified to facilitate the change of series.

## SPECIFICATIONS:

- 3 additional product configurations, bringing the customer's reference to 24
- Tools in electro-galvanized steel
- 8 storage configurations for easy access during production

Reference: 3526