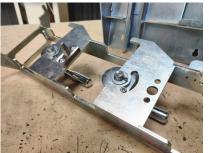

These tools are intended for one of our previous realizations.

The 'series in progress' storage toolbox has been redesigned in order to integrate them.

Particular care was taken during the design to avoid the risk of positioning errors.

Each tool location is identified to facilitate the change of series.

## SPECIFICATIONS:

- 3 additional product configurations, bringing the customer's reference to 24
- Tools in electro-galvanized steel
- 8 storage configurations for easy access during production

Reference: 3526