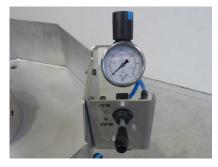

## SPECIFICATIONS:

- Pneumatic power only
- Adjustable pressure from 0 to 6 bar
- · Active part in stainless steel

Ref: 3611 Leistung hinzugefügt 27/09/21