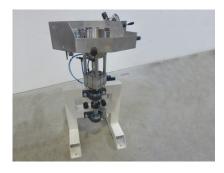

## Leakage control station

for flange mounting

Steuerungen

This station, **entirely pneumatically driven**, allows the **normative control** of a flange assembly for pressurised elements.

The operator safety is cleverly ensured by a ¼ turn flange which keeps the part to be tested trapped in case of failure.

## SPECIFICATIONS:

- Pneumatic power only
- Adjustable pressure from 0 to 6 bar
- · Active part in stainless steel

Ref: 3611 Leistung hinzugefügt 27/09/21