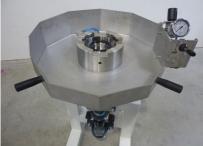

## Leakage control station

for flange mounting

Steuerungen

This station, **entirely pneumatically driven**, allows the **normative control** of a flange assembly for pressurised elements.

The operator safety is cleverly ensured by a ¼ turn flange which keeps the part to be tested trapped in case of failure.

After inflation, the operator sprays the part with soapy water.

At the same time, the unclamping movement controls the purging of the chamber.