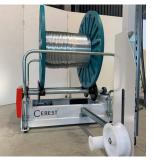

The tank is loaded manually and horizontally by an operator using a mobile cart.

During the rotation of the tank, a pulling head unwinds the aluminum tube while moving transversely to obtain a coil with a defined pitch.