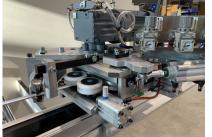

The tank is loaded manually and horizontally by an operator using a mobile cart.

During the rotation of the tank, a pulling head unwinds the aluminum tube while moving transversely to obtain a coil with a defined pitch.

At the same time, a gun applies a **thermal paste** to the tank to ensure optimum heat transfer.

When the coiling operation is complete, the tube is cut by an **automatic shear**.

The machine allows evacuation of the finished tub.