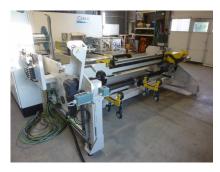

## Tube coiling machine

on thermodynamic tank

**Mechanische Studien** 

Realisierungen

Verkabelung

O Steuerungen

This semi-automatic station coils an aluminum tube on a thermodynamic tank. The station consists of a coiling machine and a coil unwinder.

The tank is loaded manually and horizontally by an operator using a mobile cart.

During the rotation of the tank, a pulling head unwinds the aluminum tube while moving transversely to obtain a coil with a defined pitch.

At the same time, a gun applies a **thermal paste** to the tank to ensure optimum heat transfer.

When the coiling operation is complete, the tube is cut by an **automatic shear**.

The machine allows evacuation of the finished tub.

SPECIFICATIONS :

- Dimensions : 3580x3200x1500mm
- Weight : 1800 kg
- tank diameter : 500 mm

Ref: 3606 Leistung hinzugefügt 07/07/23

**TELEFONISCH** +33 (0)3.89.21.02.56